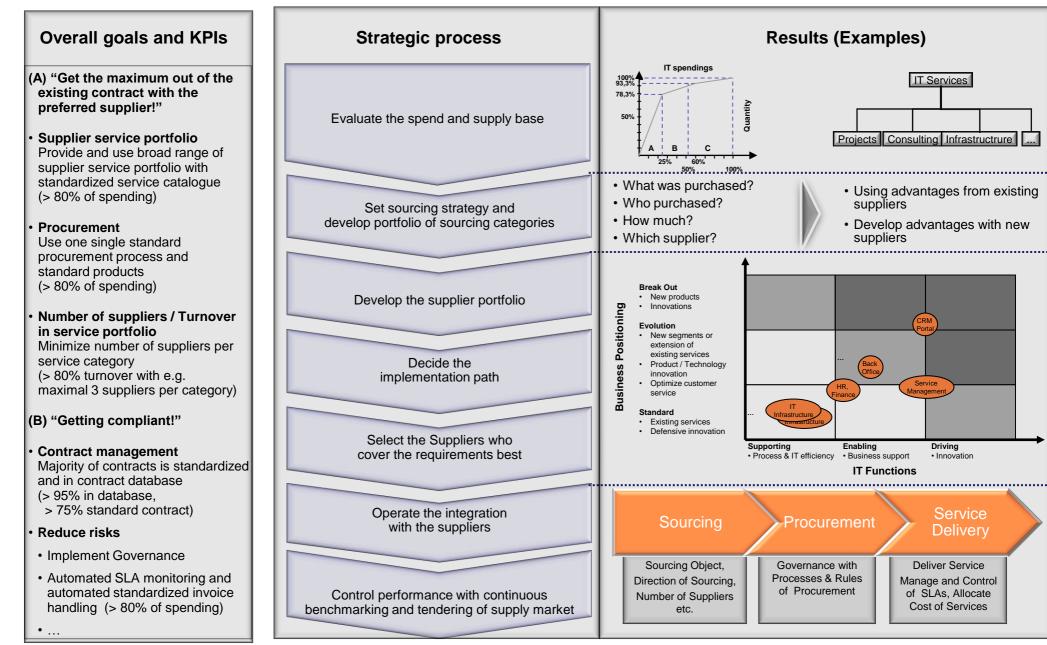

## Maximize the benefits of existing contracts and relationships – Example for Knowing and Applying the right levers!